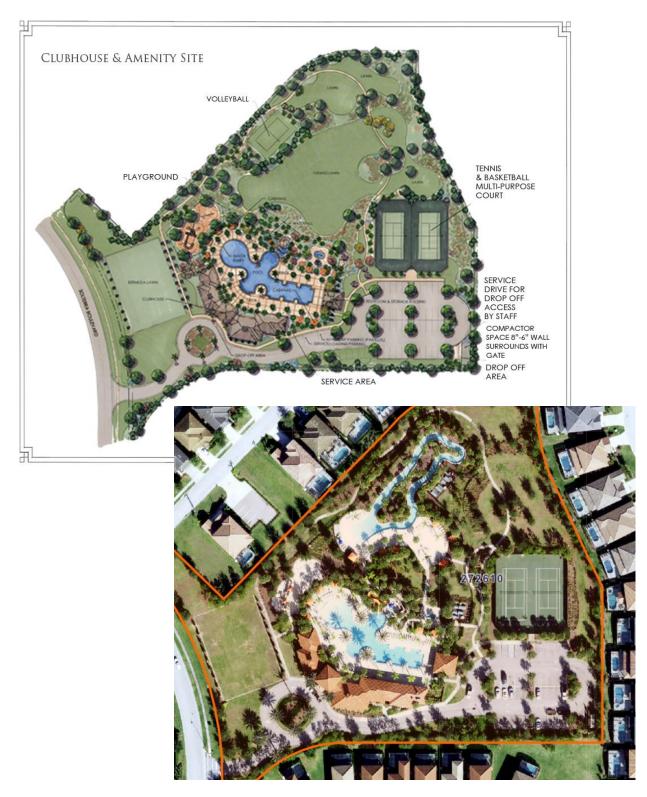

# V. Business Items (Continued)

E. Discussion on Policies and Procedures

Exhibit 9

1. Polk County Fire Department Maximum Occupancy (Patio: 80/Clubhouse: 50)

Exhibit 10

- 2. Polk County Health Department Bathing Loads (Lazy River: 120; Spa: 11; Pool: 180)
- F. Discussion on Policy for Proper Use of Surplus Property Policy
- G. Discussion on Adding Amenities
- H. Discussion on Non-Solicitation Policy
- I. Discussion on Amending the Day and Time of the CDD Meetings